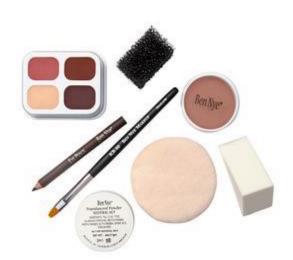

## PERSONAL MAKE UP KIT ORDER FORM

Personal Kits by Ben Nye (Available in eight kits.)

Professional quality, superior selection, and affordable pricing combine to make our student makeup kits an outstanding choice. Ben Nye's personal makeup kits also provide strict hygiene for each actor. Eight Kits, matched to skin tone, provide at least three dozen applications each.

Kits include: Creme Foundation, Four Color Contour Palette with Creme Rouge, Highlight, Shadow and Lip Color, Face Powder, Powder Puff, Eyebrow Pencil, Flat Brush, Sponge Applicator, and Stipple Sponge.